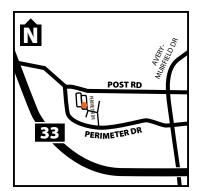

#### **DUBLIN**

6810 Perimeter Drive, Suite 200 Dublin, OH 43016 614.827.8700 Tel 614.827.8701 Fax

- Orthopedic Surgery
- Non-Operative Musculoskeletal Care
- Imaging Services
- Adjacent Therapy Services Center