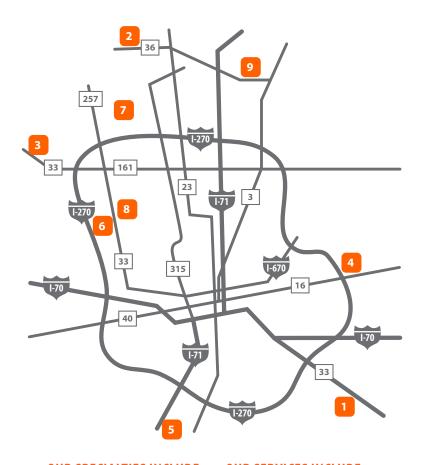

# LOCATIONS, SERVICES, & SPECIALTIES

- 1 CANAL WINCHESTER 7901 Diley Road, Suite 205 | 614.545.7900
- DELAWARE 460 West Central Avenue | 740.369.8751
- 3 DUBLIN 6810 Perimeter Drive, Suite 200 | 614.827.8700
- 4 GAHANNA/REYNOLDSBURG 170 Taylor Station Road | 614.545.7900
- 5500 North Meadows Drive | 614.488.1816
- 6 HILLIARD 3777 Trueman Court | 614.488.1816
- 7 POWELL 10330 Sawmill Parkway | 614.545.7900
- 8 UPPER ARLINGTON 4605 Sawmill Road | 614.827.8700
- 9 WESTERVILLE 340 Polaris Parkway | 614.839.2300