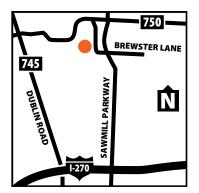

# **POWELL**

10330 Sawmill Parkway Powell, OH 43065 614.545.7900 Tel 614.545.7901 Fax

- Orthopedic Surgery
- Non-Operative Musculoskeletal Care
- Imaging Services
- Adjacent Therapy Services Center

Kenneth Westerheide, MD Sports Medicine & Shoulder Reconstruction