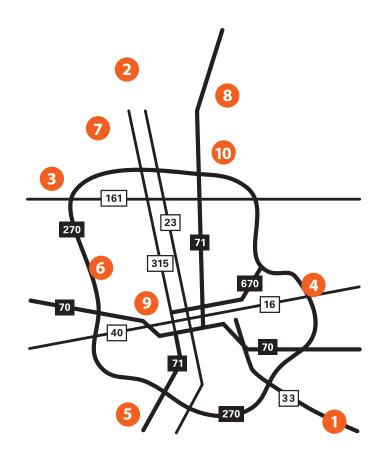

# LOCATIONS, SERVICES & SPECIALTIES

 CANAL WINCHESTER AT DILEY RIDGE 7901 Diley Road, Suite 205 | 614.545.7900
 DELAWARE 460 West Central Avenue | 740.369.8751
 DUBLIN 6840 Perimeter Drive | 614.827.8700
 GAHANNA/REYNOLDSBURG 170 Taylor Station Road | 614.545.7900
 GROVE CITY

5350 North Meadows Drive, Suite 140B | 614.488.1816

- 6 HILLIARD 3777 Trueman Court | 614.488.1816
- POWELL 10330 Sawmill Parkway | 614.545.7900
- 8 SUNBURY 700 West Cherry Street | 614.839.2300
- 9 UPPER ARLINGTON 4605 Sawmill Road | 614.827.8700

#### 10 WESTERVILLE

560 North Cleveland Avenue | 614.839.2300