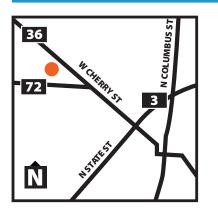

### **SUNBURY**

700 West Cherry Street Sunbury, OH 43074 614.839.2300 Tel 614.839.2301 Fax

#### **SERVICES**

- Orthopedic Surgery
- Non-Operative Conservative Treatment

**Joseph Wilcox,** мд Sports Medicine

Indicates privileges at central Ohio Hospital Systems and Ambulatory Surgery Centers

Easton Surgery Center

Ohio Orthopedic Surgery Institute

Mount Carmel Health System
 Polaris Surgery Center

Nationwide Children's
 Pickerington Surgery Center