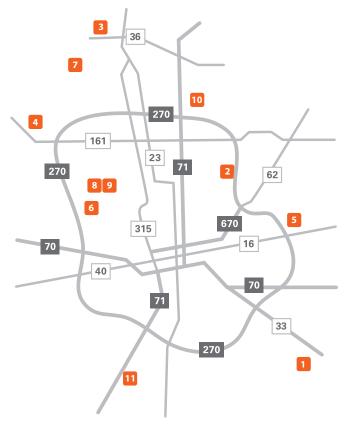

### **ORTHOPEDIC ONE THERAPY LOCATIONS**

| LOCATION                        | ADDRESS                                                          | PHONE        | PHYSICAL<br>THERAPY | HAND<br>THERAPY | AQUATIC<br>THERAPY | ORTHOTICS | JOINT<br>THERAPY |
|---------------------------------|------------------------------------------------------------------|--------------|---------------------|-----------------|--------------------|-----------|------------------|
| 1 CANAL WINCHESTER              | 7901 Diley Rd.   Canal Winchester, OH 43110                      | 614.545.7900 | <b>√</b>            |                 |                    |           |                  |
| 2 COLUMBUS – EASTON             | 3600 Stelzer Rd.   Columbus, OH 43219                            | 614.827.1300 | <b>√</b>            |                 |                    |           |                  |
| 3 DELAWARE                      | 460 W. Central Ave.   Delaware, OH 43015                         | 740.369.8751 | ✓                   |                 |                    |           |                  |
| 4 DUBLIN                        | 6840 Perimeter Dr.   Dublin, OH 43016                            | 614.827.8700 | ✓                   |                 |                    | ✓         |                  |
| 5 GAHANNA/REYNOLDSBURG          | 170 Taylor Station Rd.   Columbus, OH 43213                      | 614.545.7900 | ✓                   | ✓               | ✓                  | ✓         | <b>√</b>         |
| 6 HILLIARD                      | 4611 Trueman Blvd.   Hilliard, OH 43026                          | 614.340.0683 | ✓                   |                 |                    | ✓         |                  |
| 7 POWELL                        | 10104 Brewster Ln.   Powell, OH 43065                            | 614.827.8390 | ✓                   |                 |                    |           |                  |
| 8 UPPER ARLINGTON               | 4605 Sawmill Rd.   Upper Arlington, OH 43220                     | 614.827.8700 | ✓                   | ✓               | ✓                  | ✓         |                  |
| 9 UPPER ARLINGTON JOINT THERAPY | 4604 Sawmill Rd. (Across the Street)   Upper Arlington, OH 43220 | 614.827.1050 |                     |                 |                    |           | ✓                |
| 10 WESTERVILLE                  | 560 N. Cleveland Ave.   Westerville, OH 43082                    | 614.839.2300 | ✓                   | ✓               |                    | ✓         |                  |
| 11 GROVE CITY                   | 5500 N. Meadows Dr.   Grove City, OH 43123                       | 614.488.1816 | ✓                   | ✓               |                    | ✓         |                  |