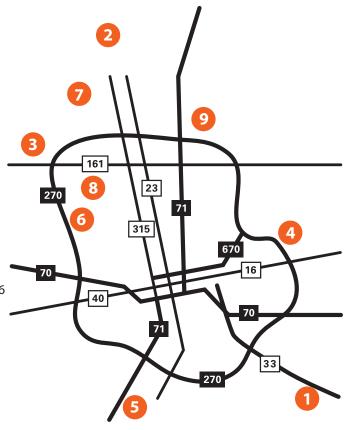

### **ORTHOPEDIC ONE THERAPY LOCATIONS**

| LOCATION                        | ADDRESS                                                          | PHONE        | PHYSICAL<br>THERAPY | HAND<br>THERAPY | AQUATIC<br>THERAPY | ORTHOTICS | JOINT<br>THERAPY |
|---------------------------------|------------------------------------------------------------------|--------------|---------------------|-----------------|--------------------|-----------|------------------|
| 1 CANAL WINCHESTER              | 7901 Diley Rd.   Canal Winchester, OH 43110                      | 614.545.7900 | <b>√</b>            |                 |                    |           |                  |
| 2 COLUMBUS – EASTON             | 3600 Stelzer Rd.   Columbus, OH 43219                            | 614.827.1300 | <b>√</b>            |                 |                    |           |                  |
| 3 DELAWARE                      | 460 W. Central Ave.   Delaware, OH 43015                         | 740.369.8751 | ✓                   |                 |                    |           |                  |
| 4 DUBLIN                        | 6840 Perimeter Dr.   Dublin, OH 43016                            | 614.827.8700 | ✓                   |                 |                    | ✓         |                  |
| 5 GAHANNA/REYNOLDSBURG          | 170 Taylor Station Rd.   Columbus, OH 43213                      | 614.545.7900 | ✓                   | ✓               | ✓                  | ✓         | <b>√</b>         |
| 6 HILLIARD                      | 4611 Trueman Blvd.   Hilliard, OH 43026                          | 614.340.0683 | ✓                   |                 |                    | ✓         |                  |
| 7 POWELL                        | 10104 Brewster Ln.   Powell, OH 43065                            | 614.827.8390 | ✓                   |                 |                    |           |                  |
| 8 UPPER ARLINGTON               | 4605 Sawmill Rd.   Upper Arlington, OH 43220                     | 614.827.8700 | ✓                   | ✓               | ✓                  | ✓         |                  |
| 9 UPPER ARLINGTON JOINT THERAPY | 4604 Sawmill Rd. (Across the Street)   Upper Arlington, OH 43220 | 614.827.1050 |                     |                 |                    |           | ✓                |
| 10 WESTERVILLE                  | 560 N. Cleveland Ave.   Westerville, OH 43082                    | 614.839.2300 | ✓                   | ✓               |                    | ✓         |                  |
| 11 GROVE CITY                   | 5500 N. Meadows Dr.   Grove City, OH 43123                       | 614.488.1816 | ✓                   | ✓               |                    | ✓         |                  |